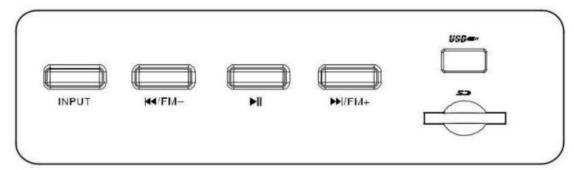

## 1. ENTRY

Press and hold for 2 seconds to exit STANDBY mode. By pressing the INPUT key you can switch the input mode between the AUX/BLUETOOTH/FM options.

## 2. NEXT/FM+

a) When playing music from USB/SD/Bluetooth, press this button once to move to the next song.

b) When playing music from the FM radio, press this button once to change the frequency. Press for 2 seconds to automatically search for radio channels and then save

## 3. PLAY/PAUSE

a) When playing music from USB/SD/Bluetooth, press this button once to play/pause.

b) When playing FM music, press this short button to start automatic channel search and then save. Press this button again to stop the automatic search.

## 4. FRONT/FM-

a) When playing music via USB/SD/Bluetooth, press once to go to the previous song.

b) When playing music from the FM radio, press this button once to change the frequency.