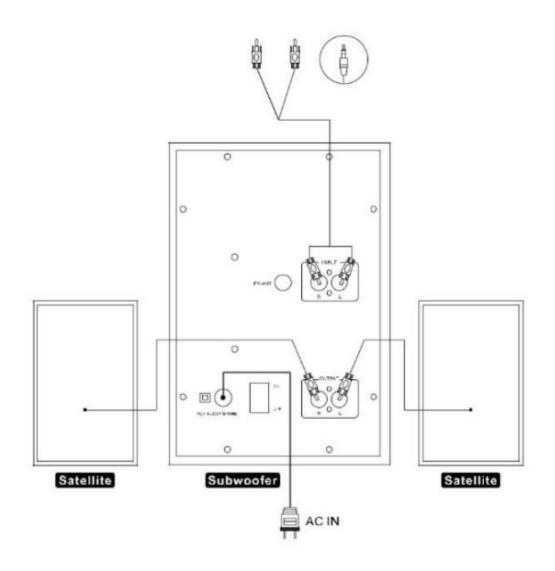

## Operations

1. Please connect the sound and power sources according to the diagram;

2. When all units are connected correctly, turn on the power switch;

3. Open the sound sources, then adjust the volume knobs of different channels for a customized effect;